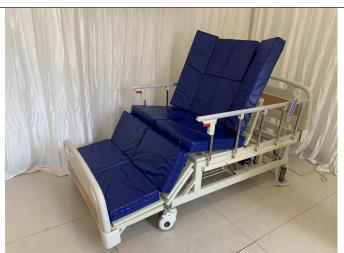

## **Nursing bed functions**

Head raised 0-75 °

Leg down 0-45°

Leg raised 0-35°

Chair position

Whole body right turning 0-45°

Whole body right turning 0-45°

Hair-washing basin