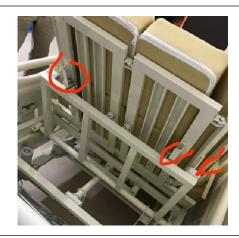

#### **Details**

Tooling-made steel platform , solid and durable , coating with PVC powder ,

Back-Raised metal support frame deign

Main board (dark horse motor )

Operating bed by manually turning the crank before cut the power supply