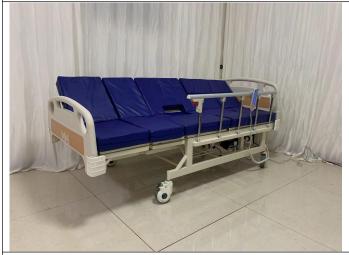

## **Nursing bed functions**

Head raised 0-75 °

Leg down 0-45°

Leg raised 0-35°

Chair position

Whole body right turning 0-45°

Whole body right turning 0-45°

Hair-washing basin