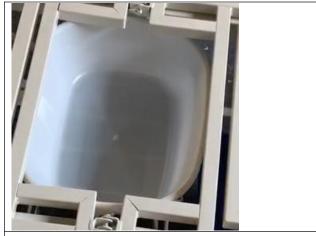

| Head raised        | 0-75 °                                                                                                       | Bedpan                           | 1pcs                                                              |
|--------------------|--------------------------------------------------------------------------------------------------------------|----------------------------------|-------------------------------------------------------------------|
| Knee raised        | 0-40°                                                                                                        | IV pole                          | 1pcs                                                              |
| Whole body turning | 0-45°                                                                                                        | Hair-washing basin               | 1pcs                                                              |
| Toilet hole        | Motorized toilet hole                                                                                        | Mattress                         | 8cm Pu leather water-proof cover 4cm sponge and 4cm coconut fiber |
| Packing size       | 2050*960*380mm, G W: 100kg                                                                                   |                                  |                                                                   |
| Feature            | Nursing bed can be manipulated by motor, also can be used by turning the crank manually when power is outage |                                  |                                                                   |
| Loading quantity   |                                                                                                              | EXW price                        |                                                                   |
|                    | 83 pieces                                                                                                    | Based on 8cm Pu leather mattress |                                                                   |