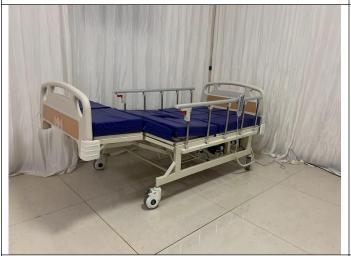

# **Electric Nursing Bed KH-EN13W**

## Specification

| Specification   |                      | Accessories          |                                                            |
|-----------------|----------------------|----------------------|------------------------------------------------------------|
| Product name    | Electric Nursing Bed | H& F                 | ABS board                                                  |
| Model           | KH-ET03W             | Side rail            | Stainless 6 bars,1400 length                               |
| Weight capacity | 200kg                | Caster               | 5 inches ABS caster with lock                              |
| Overall size    | 2080*960*490mm       | Motor (4pcs)         | IEC 60601-1 approval Dark horse motor ,apply for 110V-240V |
| Mattress base   | 2000*900mm           | Over bed Table       | ABS table or wooden table 1pcs                             |
| Functions       | 1                    | Back-up crank handle | 1pcs                                                       |

| Head raised        | 0-75 °                                                                                                       | Bedpan                           | 1pcs                                                              |
|--------------------|--------------------------------------------------------------------------------------------------------------|----------------------------------|-------------------------------------------------------------------|
| Knee raised        | 0-40°                                                                                                        | IV pole                          | 1pcs                                                              |
| Whole body turning | 0-45°                                                                                                        | Hair-washing basin               | 1pcs                                                              |
| Toilet hole        | Motorized toilet hole                                                                                        | Mattress                         | 8cm Pu leather water-proof cover 4cm sponge and 4cm coconut fiber |
| Packing size       | 2050*960*380mm, G W: 100kg                                                                                   |                                  |                                                                   |
| Feature            | Nursing bed can be manipulated by motor, also can be used by turning the crank manually when power is outage |                                  |                                                                   |
| Loading quantity   |                                                                                                              | EXW price                        |                                                                   |
|                    | 83 pieces                                                                                                    | Based on 8cm Pu leather mattress |                                                                   |