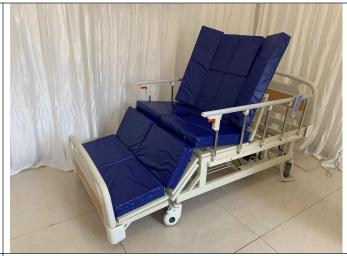

## **Nursing bed functions**

Head raised 0-75 °

Leg down 0-45°

Leg raised 0-35°

Chair position

Whole body right turning 0-45°

Whole body right turning 0-45°

Hair-washing basin