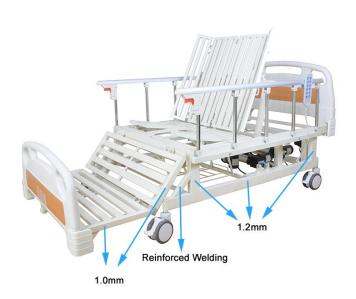

#### **Details**

Tooling-made steel platform , solid and durable , coating with PVC powder ,

Back-Raised metal support frame deign

Main board (dark horse motor )

Operating bed by manually turning the crank before cut the power supply