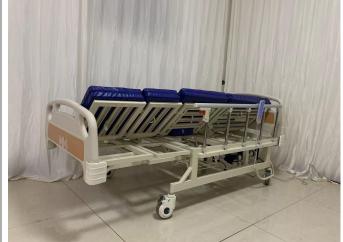

## **Nursing bed functions**

Head raised 0-75 °

Leg down 0-45°

Leg raised 0-35°

Chair position

Whole body right turning 0-45°

Whole body right turning 0-45°

Hair-washing basin