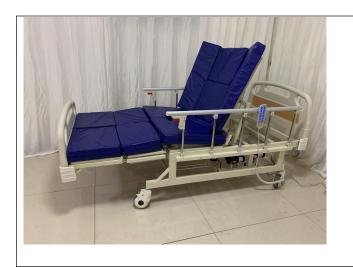

## **Nursing bed functions**

Head raised 0-75 °

Leg down 0-45°

Leg raised 0-35°

Chair position

Whole body right turning 0-45°

Whole body right turning 0-45°

Hair-washing basin