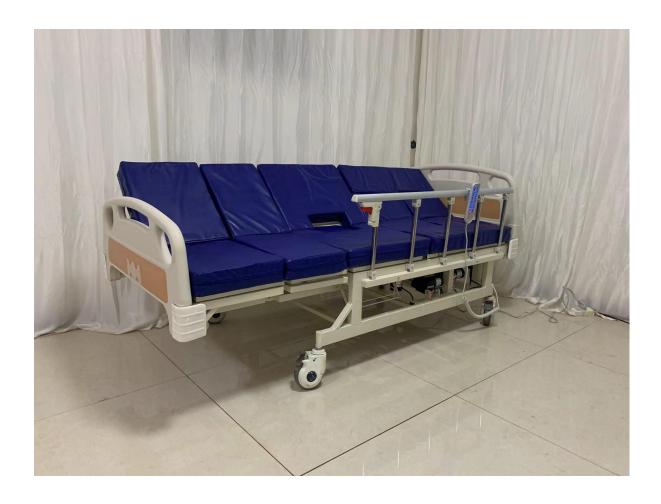

# **Electric Nursing Bed KH-EN13W**

## Specification

| Specification   |                      | Accessories          |                                                            |
|-----------------|----------------------|----------------------|------------------------------------------------------------|
| Product name    | Electric Nursing Bed | H& F                 | ABS board                                                  |
| Model           | KH-ET03W             | Side rail            | Stainless 6 bars,1400 length                               |
| Weight capacity | 200kg                | Caster               | 5 inches ABS caster with lock                              |
| Overall size    | 2080*960*490mm       | Motor (4pcs)         | IEC 60601-1 approval Dark horse motor ,apply for 110V-240V |
| Mattress base   | 2000*900mm           | Over bed Table       | ABS table or wooden table 1pcs                             |
| Functions       | 1                    | Back-up crank handle | 1pcs                                                       |

| Head raised        | 0-75 °                                                                                                       | Bedpan                           | 1pcs                                                              |
|--------------------|--------------------------------------------------------------------------------------------------------------|----------------------------------|-------------------------------------------------------------------|
| Knee raised        | 0-40°                                                                                                        | IV pole                          | 1pcs                                                              |
| Whole body turning | 0-45°                                                                                                        | Hair-washing basin               | 1pcs                                                              |
| Toilet hole        | Motorized toilet hole                                                                                        | Mattress                         | 8cm Pu leather water-proof cover 4cm sponge and 4cm coconut fiber |
| Packing size       | 2050*960*380mm, G W: 100kg                                                                                   |                                  |                                                                   |
| Feature            | Nursing bed can be manipulated by motor, also can be used by turning the crank manually when power is outage |                                  |                                                                   |
| Loading quantity   |                                                                                                              | EXW price                        |                                                                   |
|                    | 83 pieces                                                                                                    | Based on 8cm Pu leather mattress |                                                                   |