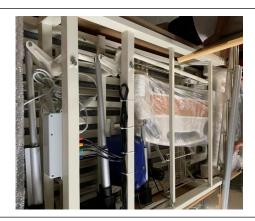

#### **Details**

Tooling-made steel platform , solid and durable , coating with PVC powder ,

Back-Raised metal support frame deign

Main board (dark horse motor )

Operating bed by manually turning the crank before cut the power supply