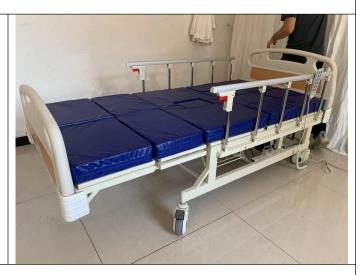

# **Electric Nursing Bed KH-EN13W**

## Specification

| Specification   |                      | Accessories          |                                                            |
|-----------------|----------------------|----------------------|------------------------------------------------------------|
| Product name    | Electric Nursing Bed | H& F                 | ABS board                                                  |
| Model           | KH-ET03W             | Side rail            | Stainless 6 bars,1400 length                               |
| Weight capacity | 200kg                | Caster               | 5 inches ABS caster with lock                              |
| Overall size    | 2080*960*490mm       | Motor (4pcs)         | IEC 60601-1 approval Dark horse motor ,apply for 110V-240V |
| Mattress base   | 2000*900mm           | Over bed Table       | ABS table or wooden table 1pcs                             |
| Functions       | 1                    | Back-up crank handle | 1pcs                                                       |

| Head raised        | 0-75 °                                                                                                       | Bedpan                           | 1pcs                                                              |
|--------------------|--------------------------------------------------------------------------------------------------------------|----------------------------------|-------------------------------------------------------------------|
| Knee raised        | 0-40°                                                                                                        | IV pole                          | 1pcs                                                              |
| Whole body turning | 0-45°                                                                                                        | Hair-washing basin               | 1pcs                                                              |
| Toilet hole        | Motorized toilet hole                                                                                        | Mattress                         | 8cm Pu leather water-proof cover 4cm sponge and 4cm coconut fiber |
| Packing size       | 2050*960*380mm, G W: 100kg                                                                                   |                                  |                                                                   |
| Feature            | Nursing bed can be manipulated by motor, also can be used by turning the crank manually when power is outage |                                  |                                                                   |
| Loading quantity   |                                                                                                              | EXW price                        |                                                                   |
|                    | 83 pieces                                                                                                    | Based on 8cm Pu leather mattress |                                                                   |

## **Nursing bed functions**

Head raised 0-75 °

Leg down 0-45°

Leg raised 0-35°

Chair position

Whole body right turning 0-45°

Whole body right turning 0-45°

Hair-washing basin