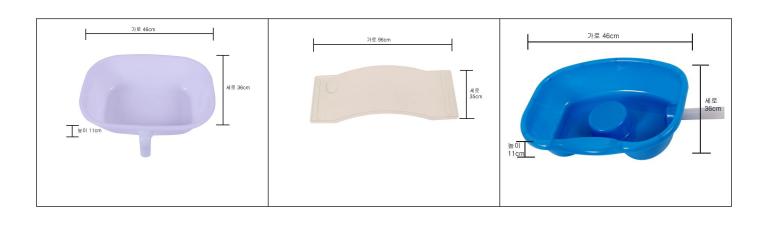

| Head raised        | 0-75 °                                                                                                       | Bedpan                           | 1pcs                                                              |
|--------------------|--------------------------------------------------------------------------------------------------------------|----------------------------------|-------------------------------------------------------------------|
| Knee raised        | 0-40°                                                                                                        | IV pole                          | 1pcs                                                              |
| Whole body turning | 0-45°                                                                                                        | Hair-washing basin               | 1pcs                                                              |
| Toilet hole        | Motorized toilet hole                                                                                        | Mattress                         | 8cm Pu leather water-proof cover 4cm sponge and 4cm coconut fiber |
| Packing size       | 2050*960*380mm, G W: 100kg                                                                                   |                                  |                                                                   |
| Feature            | Nursing bed can be manipulated by motor, also can be used by turning the crank manually when power is outage |                                  |                                                                   |
| Loading quantity   |                                                                                                              | EXW price                        |                                                                   |
|                    | 83 pieces                                                                                                    | Based on 8cm Pu leather mattress |                                                                   |

#### Accessories